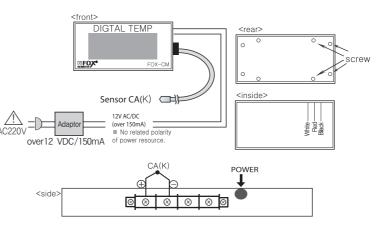

#### 2. FOX-PM series & CM series

|                         |                                                                                                                                                                                                                                                                                                                                                                                                                                                                                                                                                                                                               | 1100         |                                                                                            |                          |                           |
|-------------------------|---------------------------------------------------------------------------------------------------------------------------------------------------------------------------------------------------------------------------------------------------------------------------------------------------------------------------------------------------------------------------------------------------------------------------------------------------------------------------------------------------------------------------------------------------------------------------------------------------------------|--------------|--------------------------------------------------------------------------------------------|--------------------------|---------------------------|
| Model                   | FOX-PM5<br>FOX-PM5                                                                                                                                                                                                                                                                                                                                                                                                                                                                                                                                                                                            |              |                                                                                            | -PM6000(T)<br>-PM6101(T) | FOX-CM5000<br>FOX-CM5000T |
| Sensor                  | PT100                                                                                                                                                                                                                                                                                                                                                                                                                                                                                                                                                                                                         | )Ω           | N                                                                                          | TC(10K)                  | CA(K)                     |
| Temp.range              | -50 ~ 40                                                                                                                                                                                                                                                                                                                                                                                                                                                                                                                                                                                                      | ℃ 00         | -55                                                                                        | ~ 99.9°C                 | 0∼1200°C                  |
| Waterproof              | Waterproof I                                                                                                                                                                                                                                                                                                                                                                                                                                                                                                                                                                                                  |              |                                                                                            | Non-waterproof           |                           |
| Power<br>Supply         | <ul> <li>Please use the power supply only 12V AC/DC (electric current = over 150mA)</li> <li>If you use a special power supply, please use the adaptor. (When deliver = 12V DC)</li> <li>Specification for Adaptor : 12V AC/DC output minimum electric current = 150mA</li> <li>If the adaptor is not used, it may cause a fire or out of order.</li> <li>When sensor wire lengthened(PM series)</li> <li>⇒ Pls use the 3P cable.</li> <li>When sensor wire lengthened(PM series)</li> <li>⇒ Pls use the thermo couple cable.</li> <li>%If you use it over 85°C, you have to use a special sensor.</li> </ul> |              |                                                                                            |                          |                           |
| Ambient                 | 0 ~ 70 °C                                                                                                                                                                                                                                                                                                                                                                                                                                                                                                                                                                                                     |              |                                                                                            |                          |                           |
| Temp/Humi               | 35 ~ 100%RH                                                                                                                                                                                                                                                                                                                                                                                                                                                                                                                                                                                                   |              |                                                                                            |                          |                           |
| Storage Temp.           | -10 ~ 70℃                                                                                                                                                                                                                                                                                                                                                                                                                                                                                                                                                                                                     |              |                                                                                            |                          |                           |
| Display height          | 56.8mm                                                                                                                                                                                                                                                                                                                                                                                                                                                                                                                                                                                                        |              |                                                                                            |                          |                           |
| Correction of Temp.     | After taking off the back panel, on the basis of white wire,<br>Short-circuit white and red : increased by 1 °C<br>white and black : reduced by 1 °C<br>(But, PM 6000 series are increased/reduced by 0.1 °C.)                                                                                                                                                                                                                                                                                                                                                                                                |              |                                                                                            |                          |                           |
| Maximum<br>correctiom   | ±30℃                                                                                                                                                                                                                                                                                                                                                                                                                                                                                                                                                                                                          | ±30°C        |                                                                                            | ±10℃                     | ±50°C                     |
| Material<br>and<br>Type | stainless<br>acryl,<br>wall-mount                                                                                                                                                                                                                                                                                                                                                                                                                                                                                                                                                                             | Stand<br>one | I-mounted PM5000,PM6000,<br>and type PM5000T,PM6000<br>one side PM5101,PM6101<br>both side |                          | PM6000T,CM5000T           |
|                         | acryl,<br>stand type                                                                                                                                                                                                                                                                                                                                                                                                                                                                                                                                                                                          | one          | e side<br>h side                                                                           | PM5101T,PM6101T          |                           |
|                         |                                                                                                                                                                                                                                                                                                                                                                                                                                                                                                                                                                                                               |              |                                                                                            |                          |                           |

# ■ FOX-M200 & FM-2PT-1 & FM-2CA-2

- (1) Connection of input - When PT100Ω connected, pls connect ①A ②B ③B' - When CA(K) connected, pls connect (1) + (2) - When NTC(10K) connect,
- pls connect (1) and (2) without polarity (2) Please use shield cable like
- <drawing 1>. as following case:
- To lengthen input wire for measuring Possibility for of a noise
- (Only FOX-M200 model)