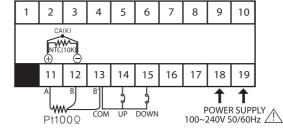

# ■ FOX-M200 & FM-2PT-1 & FM-2CA-2

- (1) Connection of input - When PT100Ω connected, pls connect ①A ②B ③B' - When CA(K) connected, pls connect (1) + (2) - When NTC(10K) connect,
- pls connect (1) and (2) without polarity (2) Please use shield cable like
- <drawing 1>. as following case:
- To lengthen input wire for measuring Possibility for of a noise
- (Only FOX-M200 model)