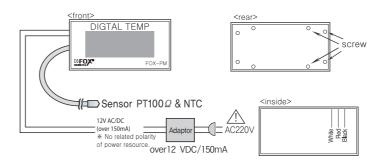

#### 2. FOX-PM series & CM series

|                         |                                                                                                                                                                                                                                                                                                                                                                                                                                                                                                                                                                                                               | 1100         |                                                                                            |                          |                           |
|-------------------------|---------------------------------------------------------------------------------------------------------------------------------------------------------------------------------------------------------------------------------------------------------------------------------------------------------------------------------------------------------------------------------------------------------------------------------------------------------------------------------------------------------------------------------------------------------------------------------------------------------------|--------------|--------------------------------------------------------------------------------------------|--------------------------|---------------------------|
| Model                   | FOX-PM5<br>FOX-PM5                                                                                                                                                                                                                                                                                                                                                                                                                                                                                                                                                                                            |              |                                                                                            | -PM6000(T)<br>-PM6101(T) | FOX-CM5000<br>FOX-CM5000T |
| Sensor                  | PT100                                                                                                                                                                                                                                                                                                                                                                                                                                                                                                                                                                                                         | )Ω           | N                                                                                          | TC(10K)                  | CA(K)                     |
| Temp.range              | -50 ~ 40                                                                                                                                                                                                                                                                                                                                                                                                                                                                                                                                                                                                      | ℃ 00         | -55                                                                                        | ~ 99.9°C                 | 0∼1200°C                  |
| Waterproof              | Waterproof I                                                                                                                                                                                                                                                                                                                                                                                                                                                                                                                                                                                                  |              |                                                                                            | Non-waterproof           |                           |
| Power<br>Supply         | <ul> <li>Please use the power supply only 12V AC/DC (electric current = over 150mA)</li> <li>If you use a special power supply, please use the adaptor. (When deliver = 12V DC)</li> <li>Specification for Adaptor : 12V AC/DC output minimum electric current = 150mA</li> <li>If the adaptor is not used, it may cause a fire or out of order.</li> <li>When sensor wire lengthened(PM series)</li> <li>⇒ Pls use the 3P cable.</li> <li>When sensor wire lengthened(PM series)</li> <li>⇒ Pls use the thermo couple cable.</li> <li>%If you use it over 85°C, you have to use a special sensor.</li> </ul> |              |                                                                                            |                          |                           |
| Ambient                 | 0 ~ 70 °C                                                                                                                                                                                                                                                                                                                                                                                                                                                                                                                                                                                                     |              |                                                                                            |                          |                           |
| Temp/Humi               | 35 ~ 100%RH                                                                                                                                                                                                                                                                                                                                                                                                                                                                                                                                                                                                   |              |                                                                                            |                          |                           |
| Storage Temp.           | -10 ~ 70℃                                                                                                                                                                                                                                                                                                                                                                                                                                                                                                                                                                                                     |              |                                                                                            |                          |                           |
| Display height          | 56.8mm                                                                                                                                                                                                                                                                                                                                                                                                                                                                                                                                                                                                        |              |                                                                                            |                          |                           |
| Correction of Temp.     | After taking off the back panel, on the basis of white wire,<br>Short-circuit white and red : increased by 1 °C<br>white and black : reduced by 1 °C<br>(But, PM 6000 series are increased/reduced by 0.1 °C.)                                                                                                                                                                                                                                                                                                                                                                                                |              |                                                                                            |                          |                           |
| Maximum<br>correctiom   | ±30℃                                                                                                                                                                                                                                                                                                                                                                                                                                                                                                                                                                                                          | ±30°C        |                                                                                            | ±10℃                     | ±50°C                     |
| Material<br>and<br>Type | stainless<br>acryl,<br>wall-mount                                                                                                                                                                                                                                                                                                                                                                                                                                                                                                                                                                             | Stand<br>one | I-mounted PM5000,PM6000,<br>and type PM5000T,PM6000<br>one side PM5101,PM6101<br>both side |                          | PM6000T,CM5000T           |
|                         | acryl,<br>stand type                                                                                                                                                                                                                                                                                                                                                                                                                                                                                                                                                                                          | one          | e side<br>h side                                                                           | PM5101T,PM6101T          |                           |
|                         |                                                                                                                                                                                                                                                                                                                                                                                                                                                                                                                                                                                                               |              |                                                                                            |                          |                           |

# ■ FM-5P & FM-5C & FM-5N