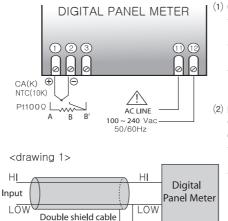

# ■ FOX-M200 & FM-2PT-1 & FM-2CA-2

- (1) Connection of input - When PT100Ω connected, pls connect ①A ②B ③B' - When CA(K) connected, pls connect (1) + (2) - When NTC(10K) connect,
- pls connect (1) and (2) without polarity (2) Please use shield cable like
- <drawing 1>. as following case:
- To lengthen input wire for measuring Possibility for of a noise
- (Only FOX-M200 model)