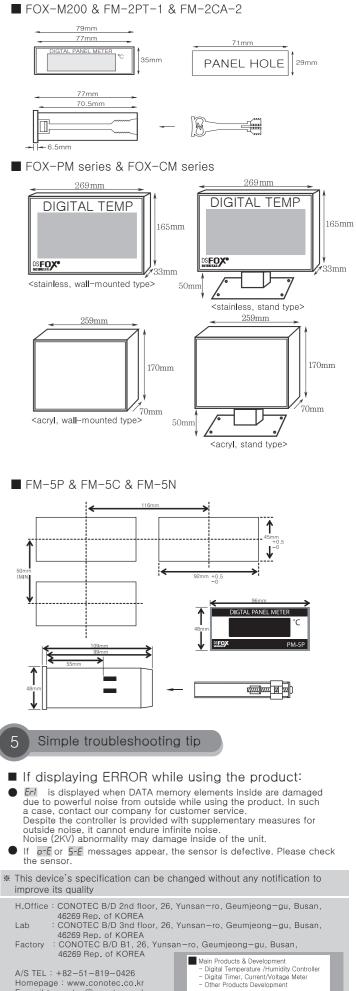

# Digital Panel Meter 1 FOX-M200 & 2PT-1 & 2004-0

| FOX-M200 & 2PT-1 & 2CA-2 |                                                                                                                                                                                                                                                           |               |             |  |  |  |
|--------------------------|-----------------------------------------------------------------------------------------------------------------------------------------------------------------------------------------------------------------------------------------------------------|---------------|-------------|--|--|--|
| Model                    | FOX-M200                                                                                                                                                                                                                                                  | FM-2PT-1      | FM-2CA-2    |  |  |  |
| Sensor                   | NTC(10K)                                                                                                                                                                                                                                                  | PT100Ω        | CA(K)       |  |  |  |
| Temp.range               | -55.0 ~ 99.9℃                                                                                                                                                                                                                                             | -199.9 ~ 400℃ | -50 ~ 1200℃ |  |  |  |
| Power Supply             | 230VAC 50/60Hz 100~240 50/60Hz                                                                                                                                                                                                                            |               |             |  |  |  |
| Power<br>consumption     | Maximum : 1.5VA                                                                                                                                                                                                                                           |               |             |  |  |  |
| Ambient                  | 0 ~ 55°C                                                                                                                                                                                                                                                  |               |             |  |  |  |
| Temp/Humi                | 35 ~ 80%RH                                                                                                                                                                                                                                                |               |             |  |  |  |
| Storage Temp.            | -10 ~ 70℃                                                                                                                                                                                                                                                 |               |             |  |  |  |
| Correction<br>of Temp.   | <ul> <li>If you take off the front cover and use of up/down key,<br/>you can use the correction function for temperature.<br/>(M200 : left key = up, right key = down)</li> <li>Return at corrected temperature automatically after 5 seconds.</li> </ul> |               |             |  |  |  |
| Display height           | 12.4mm                                                                                                                                                                                                                                                    |               |             |  |  |  |
| Size                     | 72mm X 36mm                                                                                                                                                                                                                                               |               |             |  |  |  |

#### 2. FOX-PM series & CM series

|                         |                                                                                                                                                                                                                                                                                                                                                                                                                                                                                                                                                                                                               | 1100         |                                                                                            |                          |                           |
|-------------------------|---------------------------------------------------------------------------------------------------------------------------------------------------------------------------------------------------------------------------------------------------------------------------------------------------------------------------------------------------------------------------------------------------------------------------------------------------------------------------------------------------------------------------------------------------------------------------------------------------------------|--------------|--------------------------------------------------------------------------------------------|--------------------------|---------------------------|
| Model                   | FOX-PM5<br>FOX-PM5                                                                                                                                                                                                                                                                                                                                                                                                                                                                                                                                                                                            |              |                                                                                            | -PM6000(T)<br>-PM6101(T) | FOX-CM5000<br>FOX-CM5000T |
| Sensor                  | PT100                                                                                                                                                                                                                                                                                                                                                                                                                                                                                                                                                                                                         | )Ω           | N                                                                                          | TC(10K)                  | CA(K)                     |
| Temp.range              | -50 ~ 40                                                                                                                                                                                                                                                                                                                                                                                                                                                                                                                                                                                                      | ℃ 00         | -55                                                                                        | ~ 99.9°C                 | 0∼1200°C                  |
| Waterproof              | Waterproof I                                                                                                                                                                                                                                                                                                                                                                                                                                                                                                                                                                                                  |              |                                                                                            | Non-waterproof           |                           |
| Power<br>Supply         | <ul> <li>Please use the power supply only 12V AC/DC (electric current = over 150mA)</li> <li>If you use a special power supply, please use the adaptor. (When deliver = 12V DC)</li> <li>Specification for Adaptor : 12V AC/DC output minimum electric current = 150mA</li> <li>If the adaptor is not used, it may cause a fire or out of order.</li> <li>When sensor wire lengthened(PM series)</li> <li>⇒ Pls use the 3P cable.</li> <li>When sensor wire lengthened(PM series)</li> <li>⇒ Pls use the thermo couple cable.</li> <li>%If you use it over 85°C, you have to use a special sensor.</li> </ul> |              |                                                                                            |                          |                           |
| Ambient                 | 0 ~ 70 °C                                                                                                                                                                                                                                                                                                                                                                                                                                                                                                                                                                                                     |              |                                                                                            |                          |                           |
| Temp/Humi               | 35 ~ 100%RH                                                                                                                                                                                                                                                                                                                                                                                                                                                                                                                                                                                                   |              |                                                                                            |                          |                           |
| Storage Temp.           | -10 ~ 70℃                                                                                                                                                                                                                                                                                                                                                                                                                                                                                                                                                                                                     |              |                                                                                            |                          |                           |
| Display height          | 56.8mm                                                                                                                                                                                                                                                                                                                                                                                                                                                                                                                                                                                                        |              |                                                                                            |                          |                           |
| Correction of Temp.     | After taking off the back panel, on the basis of white wire,<br>Short-circuit white and red : increased by 1 °C<br>white and black : reduced by 1 °C<br>(But, PM 6000 series are increased/reduced by 0.1 °C.)                                                                                                                                                                                                                                                                                                                                                                                                |              |                                                                                            |                          |                           |
| Maximum<br>correctiom   | ±30℃                                                                                                                                                                                                                                                                                                                                                                                                                                                                                                                                                                                                          | ±30°C        |                                                                                            | ±10℃                     | ±50°C                     |
| Material<br>and<br>Type | stainless<br>acryl,<br>wall-mount                                                                                                                                                                                                                                                                                                                                                                                                                                                                                                                                                                             | Stand<br>one | I-mounted PM5000,PM6000,<br>and type PM5000T,PM6000<br>one side PM5101,PM6101<br>both side |                          | PM6000T,CM5000T           |
|                         | acryl,<br>stand type                                                                                                                                                                                                                                                                                                                                                                                                                                                                                                                                                                                          | one          | e side<br>h side                                                                           | PM5101T,PM6101T          |                           |
|                         |                                                                                                                                                                                                                                                                                                                                                                                                                                                                                                                                                                                                               |              |                                                                                            |                          |                           |

#### 3. FM-5N & FM-5P & FM-5C

| Model                  | FM-5N                                            | FM-5P         | FM-5C        |  |  |  |  |
|------------------------|--------------------------------------------------|---------------|--------------|--|--|--|--|
| Sensor                 | NTC(10K)                                         | PT100Ω        | CA(K)        |  |  |  |  |
| Temp.range             | -55.0 ~ 99.9℃                                    | -199.9 ~ 400℃ | -50 ~ 1200 ℃ |  |  |  |  |
| Power Supply           | 100 ~ 240 VAC 50/60Hz                            |               |              |  |  |  |  |
| Ambient                | 0~55°C                                           |               |              |  |  |  |  |
| Temp/Humi              | 35 ~ 80%RH                                       |               |              |  |  |  |  |
| Storage Temp.          | -10 ~ 70℃                                        |               |              |  |  |  |  |
| Correction<br>of Temp. | Rear terminal – UP Key:13,14<br>– Down Key:13,15 |               |              |  |  |  |  |
| Display height         | 20.3mm                                           |               |              |  |  |  |  |
| Size                   | 96mm x 48mm                                      |               |              |  |  |  |  |